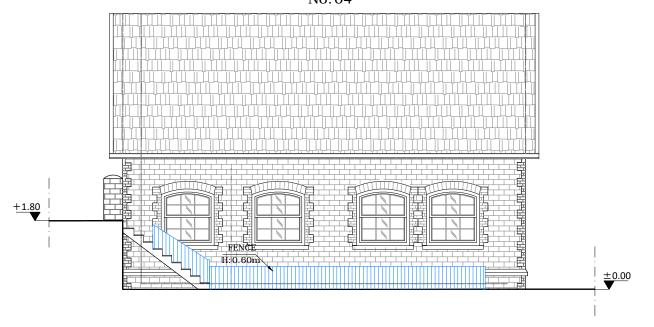

## ABERDARE GRILS SCHOOL GADLYS ROAD ABERDARE CF44 8AA

(BUILDING 04-08) PROPOSED - ELEVATIONS

SCALE: 1/100 REF. NO: 064.17/06

DATE: JUNE 2017 DRG BY: A.AY