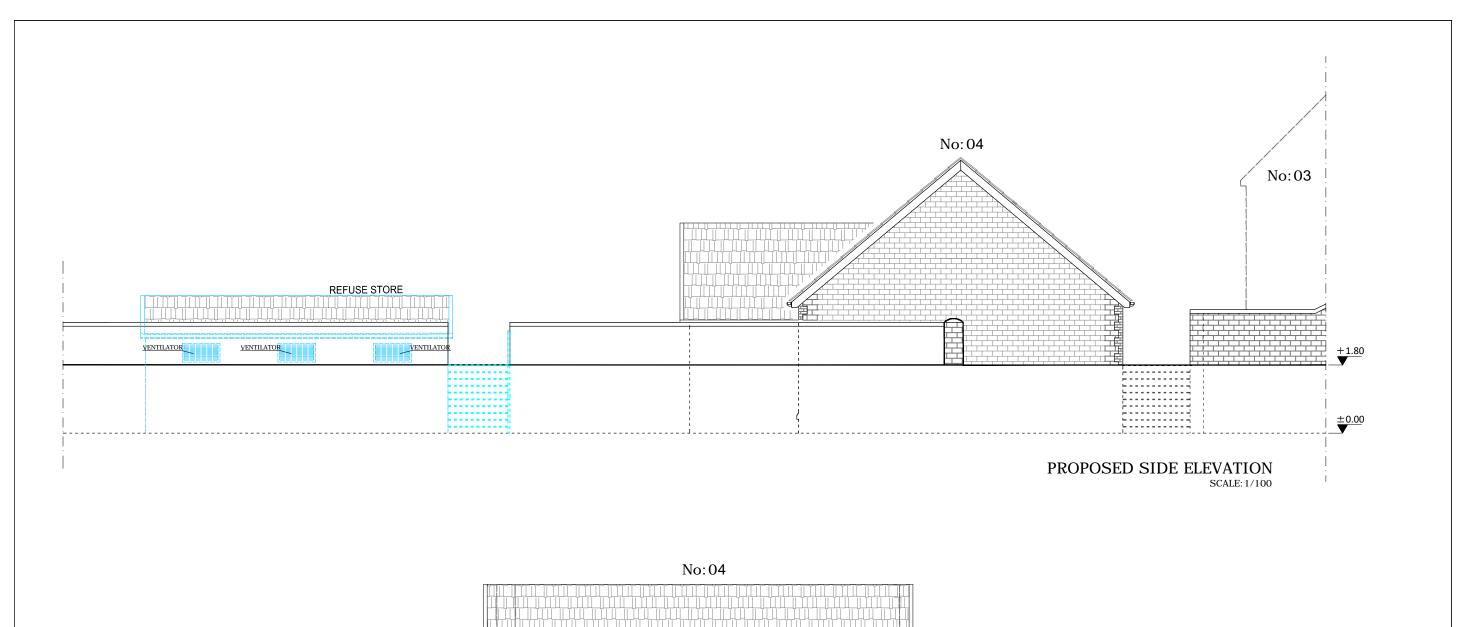

## ABERDARE GRILS SCHOOL GADLYS ROAD ABERDARE CF44 8AA

(BUILDING 04-08) PROPOSED - ELEVATIONS

SCALE: 1/100 REF. NO: 064.17/06

DATE: JUNE 2017 DRG BY: A.AY